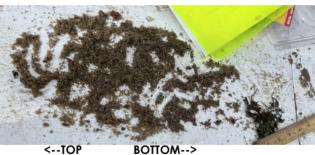

| Biological-                                                                  |                   |                   |            |                   |                    |  |  |  |
|------------------------------------------------------------------------------|-------------------|-------------------|------------|-------------------|--------------------|--|--|--|
| Fish – Seine                                                                 | Number            | Name              |            | Length of longest | Length of smallest |  |  |  |
| 10:30 AM-12:30 PM                                                            | 148               | Atlantic Menhaden |            | 10.5 cm           | 7 cm               |  |  |  |
|                                                                              | 131               | Atlantic          | Silverside | NR                | NR                 |  |  |  |
|                                                                              | 2                 | Bluefisl          | 1          | 19.5 cm           | 13 cm              |  |  |  |
|                                                                              | 1                 | Winter            | Flounder   | 8 cm              | -                  |  |  |  |
| Fish Totals                                                                  | TOTAL:            | Diversity: 4      |            |                   |                    |  |  |  |
| 282                                                                          |                   |                   |            |                   |                    |  |  |  |
| Macroinvertebrates                                                           | tebrates Number   |                   |            | Length of longest | Length of smallest |  |  |  |
| 5                                                                            |                   | Comb jellies      |            |                   |                    |  |  |  |
| Macroinvertebrate TOTAL: 5                                                   |                   | Diversity: 1      |            |                   |                    |  |  |  |
| Totals                                                                       |                   |                   |            |                   |                    |  |  |  |
| Sediment Core – 10:14 AM, 10:30 AM, 11:10 AM, 12:10 PM & 12:30 PM collection |                   |                   |            |                   |                    |  |  |  |
| Length                                                                       | ngth H2S Oxid Top |                   | Oil        | Grain Size        | Other Features     |  |  |  |

|                | smell |      |       |                                                   |                                                                 |  |  |  |
|----------------|-------|------|-------|---------------------------------------------------|-----------------------------------------------------------------|--|--|--|
| 10:14 AM 12 cm | No    | No   | No    | Abundant: sand<br>Rare: gravel, pebbles           | Rare: oyster/clam<br>shell mix, living<br>vegetation algae      |  |  |  |
| 10:30 AM 14 cm | Yes   | No   | No    | Abundant: sand<br>Rare: pebbles                   | Rare: oyster shells,<br>brick, 1 microplastic                   |  |  |  |
| 11:10 AM 13 cm | No    | No   | No    | Abundant: sand<br>Rare: gravel                    | Common: living vegetation algae Rare: wood, oyster /clam shells |  |  |  |
| 12:10 PM 10 cm | No    | No   | No    | Abundant: sand<br>Common: gravel<br>Rare: pebbles | -                                                               |  |  |  |
| 12:30 PM 13 cm | No    | No   | No    | Abundant: sand<br>Rare: gravel, pebbles           | Rare: oysters /clam shells, brick                               |  |  |  |
| Boats- NR      |       |      |       |                                                   |                                                                 |  |  |  |
|                | Time  | Name | Color | North/Southbound                                  | Light/Loaded                                                    |  |  |  |
| Commercial     |       |      |       |                                                   |                                                                 |  |  |  |
| Recreational   |       |      |       |                                                   |                                                                 |  |  |  |