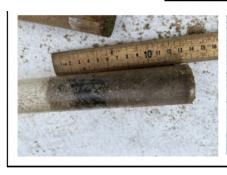

| Biological-                                                                  |                   |                   |            |                   |                    |  |  |  |
|------------------------------------------------------------------------------|-------------------|-------------------|------------|-------------------|--------------------|--|--|--|
| Fish – Seine                                                                 | Number            | Name              |            | Length of longest | Length of smallest |  |  |  |
| 10:30 AM-12:30 PM                                                            | 148               | Atlantic Menhaden |            | 10.5 cm           | 7 cm               |  |  |  |
|                                                                              | 131               | Atlantic          | Silverside | NR                | NR                 |  |  |  |
|                                                                              | 2                 | Bluefisl          | 1          | 19.5 cm           | 13 cm              |  |  |  |
|                                                                              | 1                 | Winter            | Flounder   | 8 cm              | -                  |  |  |  |
| Fish Totals                                                                  | TOTAL:            | Diversity: 4      |            |                   |                    |  |  |  |
| 282                                                                          |                   |                   |            |                   |                    |  |  |  |
| Macroinvertebrates                                                           | tebrates Number   |                   |            | Length of longest | Length of smallest |  |  |  |
| 5                                                                            |                   | Comb jellies      |            |                   |                    |  |  |  |
| Macroinvertebrate TOTAL: 5                                                   |                   | Diversity: 1      |            |                   |                    |  |  |  |
| Totals                                                                       |                   |                   |            |                   |                    |  |  |  |
| Sediment Core – 10:14 AM, 10:30 AM, 11:10 AM, 12:10 PM & 12:30 PM collection |                   |                   |            |                   |                    |  |  |  |
| Length                                                                       | ngth H2S Oxid Top |                   | Oil        | Grain Size        | Other Features     |  |  |  |

|                | smell |      |       |                                                   |                                                                 |  |  |  |
|----------------|-------|------|-------|---------------------------------------------------|-----------------------------------------------------------------|--|--|--|
| 10:14 AM 12 cm | No    | No   | No    | Abundant: sand<br>Rare: gravel, pebbles           | Rare: oyster/clam<br>shell mix, living<br>vegetation algae      |  |  |  |
| 10:30 AM 14 cm | Yes   | No   | No    | Abundant: sand<br>Rare: pebbles                   | Rare: oyster shells,<br>brick, 1 microplastic                   |  |  |  |
| 11:10 AM 13 cm | No    | No   | No    | Abundant: sand<br>Rare: gravel                    | Common: living vegetation algae Rare: wood, oyster /clam shells |  |  |  |
| 12:10 PM 10 cm | No    | No   | No    | Abundant: sand<br>Common: gravel<br>Rare: pebbles | -                                                               |  |  |  |
| 12:30 PM 13 cm | No    | No   | No    | Abundant: sand<br>Rare: gravel, pebbles           | Rare: oysters /clam shells, brick                               |  |  |  |
| Boats- NR      |       |      |       |                                                   |                                                                 |  |  |  |
|                | Time  | Name | Color | North/Southbound                                  | Light/Loaded                                                    |  |  |  |
| Commercial     |       |      |       |                                                   |                                                                 |  |  |  |
| Recreational   |       |      |       |                                                   |                                                                 |  |  |  |