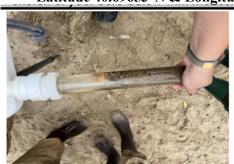

| Biological-                                                                  |                   |                   |            |                   |                    |  |  |  |
|------------------------------------------------------------------------------|-------------------|-------------------|------------|-------------------|--------------------|--|--|--|
| Fish – Seine                                                                 | Number            | Name              |            | Length of longest | Length of smallest |  |  |  |
| 10:30 AM-12:30 PM                                                            | 148               | Atlantic Menhaden |            | 10.5 cm           | 7 cm               |  |  |  |
|                                                                              | 131               | Atlantic          | Silverside | NR                | NR                 |  |  |  |
|                                                                              | 2                 | Bluefisl          | 1          | 19.5 cm           | 13 cm              |  |  |  |
|                                                                              | 1                 | Winter            | Flounder   | 8 cm              | -                  |  |  |  |
| Fish Totals                                                                  | TOTAL:            | Diversity: 4      |            |                   |                    |  |  |  |
| 282                                                                          |                   |                   |            |                   |                    |  |  |  |
| Macroinvertebrates                                                           | tebrates Number   |                   |            | Length of longest | Length of smallest |  |  |  |
| 5                                                                            |                   | Comb jellies      |            |                   |                    |  |  |  |
| Macroinvertebrate TOTAL: 5                                                   |                   | Diversity: 1      |            |                   |                    |  |  |  |
| Totals                                                                       |                   |                   |            |                   |                    |  |  |  |
| Sediment Core – 10:14 AM, 10:30 AM, 11:10 AM, 12:10 PM & 12:30 PM collection |                   |                   |            |                   |                    |  |  |  |
| Length                                                                       | ngth H2S Oxid Top |                   | Oil        | Grain Size        | Other Features     |  |  |  |

|                | smell |      |       |                                                   |                                                                 |  |  |  |
|----------------|-------|------|-------|---------------------------------------------------|-----------------------------------------------------------------|--|--|--|
| 10:14 AM 12 cm | No    | No   | No    | Abundant: sand<br>Rare: gravel, pebbles           | Rare: oyster/clam<br>shell mix, living<br>vegetation algae      |  |  |  |
| 10:30 AM 14 cm | Yes   | No   | No    | Abundant: sand<br>Rare: pebbles                   | Rare: oyster shells,<br>brick, 1 microplastic                   |  |  |  |
| 11:10 AM 13 cm | No    | No   | No    | Abundant: sand<br>Rare: gravel                    | Common: living vegetation algae Rare: wood, oyster /clam shells |  |  |  |
| 12:10 PM 10 cm | No    | No   | No    | Abundant: sand<br>Common: gravel<br>Rare: pebbles | -                                                               |  |  |  |
| 12:30 PM 13 cm | No    | No   | No    | Abundant: sand<br>Rare: gravel, pebbles           | Rare: oysters /clam shells, brick                               |  |  |  |
| Boats- NR      |       |      |       |                                                   |                                                                 |  |  |  |
|                | Time  | Name | Color | North/Southbound                                  | Light/Loaded                                                    |  |  |  |
| Commercial     |       |      |       |                                                   |                                                                 |  |  |  |
| Recreational   |       |      |       |                                                   |                                                                 |  |  |  |